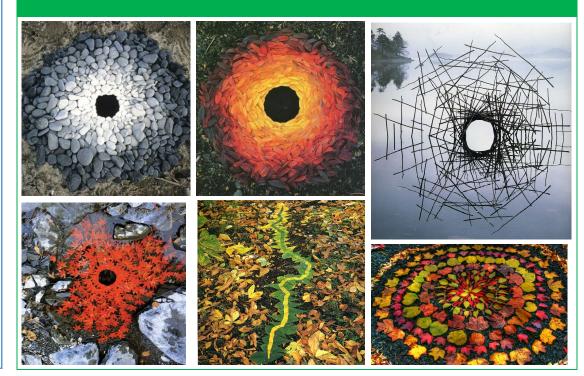

rks and then try to create something new using the same items.

What things can you create from natural materials at home? We would love you to share them on Seesaw.

| Key Vocabulary    | Definition                                                    |
|-------------------|---------------------------------------------------------------|
| composition       | the arrangement of elements within a work of art              |
| photography       | creating images with photos                                   |
| land art          | art made directly in the landscape using natural<br>materials |
| natural materials | materials found in nature- not man made                       |
| sculpture         | 3D art                                                        |

## Land art we learnt about: