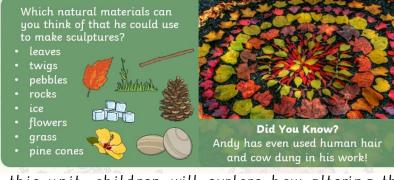

## Key knowledge

Andy Goldsworthy is a British artist, known for his sculptures and photography. He is an environmentalist, which is someone who wants to protect the environment around them.

In this unit, children will explore how altering the composition impacts on the final piece. Children will scavenge for objects to create their natural artworks and then try to create something new using the same items.