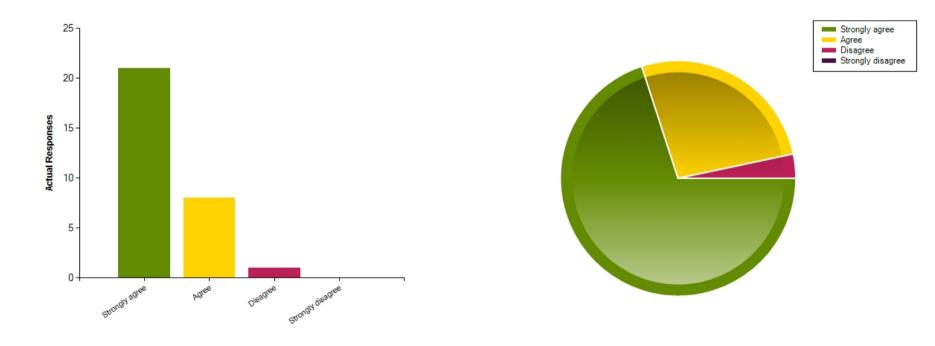

| Average Response      | 1.13           |  |
|-----------------------|----------------|--|
| Most Popular Response | Strongly agree |  |

**Question :** All staff consistently apply school policies.

|                     | Strongly agree | Agree | Disagree | Strongly disagree |
|---------------------|----------------|-------|----------|-------------------|
| No. Of Responses    | 21             | 8     | 1        | 0                 |
| Response Percentage | 70             | 26.67 | 3.33     | 0                 |

| Average Response      | 1.33           |  |
|-----------------------|----------------|--|
| Most Popular Response | Strongly agree |  |

Question : The school is well led and managed.

|                     | Strongly agree | Agree | Disagree | Strongly disagree |
|---------------------|----------------|-------|----------|-------------------|
| No. Of Responses    | 23             | 6     | 1        | 0                 |
| Response Percentage | 76.67          | 20    | 3.33     | 0                 |