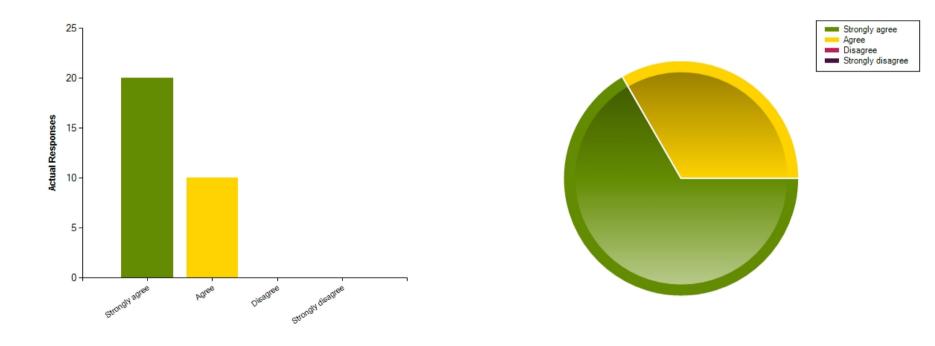

#### **Question :** Behaviour is good in this school.

|                     | Strongly agree | Agree | Disagree | Strongly disagree |
|---------------------|----------------|-------|----------|-------------------|
| No. Of Responses    | 20             | 10    | 0        | 0                 |
| Response Percentage | 66.67          | 33.33 | 0        | 0                 |

| Average Response      | 1.33           |
|-----------------------|----------------|
| Most Popular Response | Strongly agree |

Question : The behaviour of pupils is consistently well managed.

|                     | Strongly agree | Agree | Disagree | Strongly disagree |
|---------------------|----------------|-------|----------|-------------------|
| No. Of Responses    | 20             | 10    | 0        | 0                 |
| Response Percentage | 66.67          | 33.33 | 0        | 0                 |