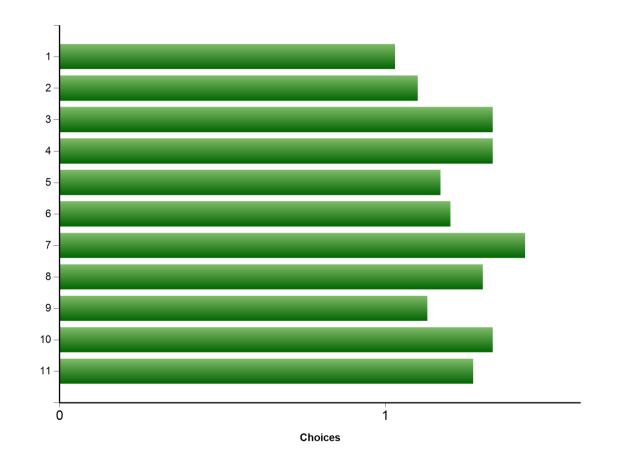

## Feedback Summary

Here is a graph representing the average user response for each question

| Question | Response |    |   | Average |      |
|----------|----------|----|---|---------|------|
|          | 1        | 2  | 3 | 4       |      |
| 1        | 29       | 1  | 0 | 0       | 1.03 |
| 2        | 27       | 3  | 0 | 0       | 1.1  |
| 3        | 20       | 10 | 0 | 0       | 1.33 |
| 4        | 20       | 10 | 0 | 0       | 1.33 |
| 5        | 25       | 5  | 0 | 0       | 1.17 |
| 6        | 24       | 6  | 0 | 0       | 1.2  |
| 7        | 19       | 9  | 2 | 0       | 1.43 |
| 8        | 21       | 9  | 0 | 0       | 1.3  |
| 9        | 26       | 4  | 0 | 0       | 1.13 |
| 10       | 21       | 8  | 1 | 0       | 1.33 |
| 11       | 23       | 6  | 1 | 0       | 1.27 |