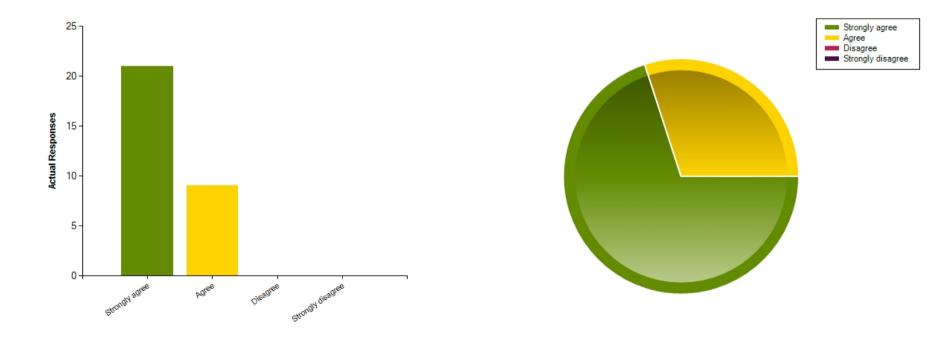

|                     | Strongly agree | Agree | Disagree | Strongly disagree |
|---------------------|----------------|-------|----------|-------------------|
| No. Of Responses    | 21             | 9     | 0        | 0                 |
| Response Percentage | 70             | 30    | 0        | 0                 |

| Average Response      | 1.3            |  |
|-----------------------|----------------|--|
| Most Popular Response | Strongly agree |  |

Question : I know what we are trying to achieve as a school.

|                     | Strongly agree | Agree | Disagree | Strongly disagree |
|---------------------|----------------|-------|----------|-------------------|
| No. Of Responses    | 26             | 4     | 0        | 0                 |
| Response Percentage | 86.67          | 13.33 | 0        | 0                 |