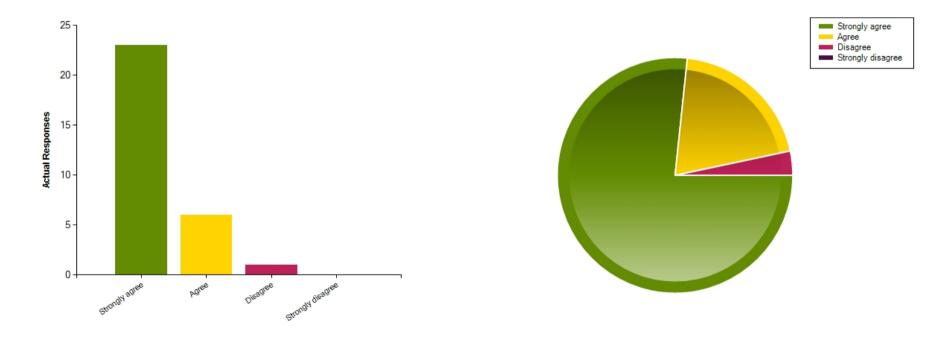

| Average Response      | 1.33           |  |
|-----------------------|----------------|--|
| Most Popular Response | Strongly agree |  |

Question : The school is well led and managed.

|                     | Strongly agree | Agree | Disagree | Strongly disagree |
|---------------------|----------------|-------|----------|-------------------|
| No. Of Responses    | 23             | 6     | 1        | 0                 |
| Response Percentage | 76.67          | 20    | 3.33     | 0                 |

| Average Response      | 1.27           |  |
|-----------------------|----------------|--|
| Most Popular Response | Strongly agree |  |