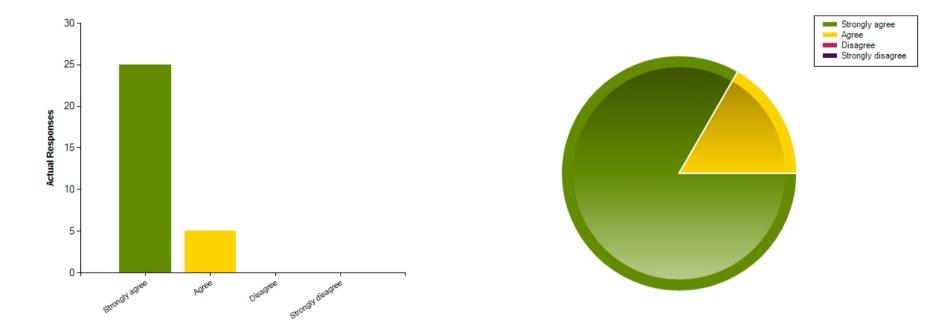

| Average Response      | 1.33           |
|-----------------------|----------------|
| Most Popular Response | Strongly agree |

Question : The school deals with any cases of bullying effectively (bullying includes persistent name-calling, cyber, racist and homophobic bullying).

|                     | Strongly agree | Agree | Disagree | Strongly disagree |
|---------------------|----------------|-------|----------|-------------------|
| No. Of Responses    | 25             | 5     | 0        | 0                 |
| Response Percentage | 83.33          | 16.67 | 0        | 0                 |

| Average Response      | 1.17           |  |
|-----------------------|----------------|--|
| Most Popular Response | Strongly agree |  |

**Question :** Leaders do all they can to improve teaching.

|                     | Strongly agree | Agree | Disagree | Strongly disagree |
|---------------------|----------------|-------|----------|-------------------|
| No. Of Responses    | 24             | 6     | 0        | 0                 |
| Response Percentage | 80             | 20    | 0        | 0                 |