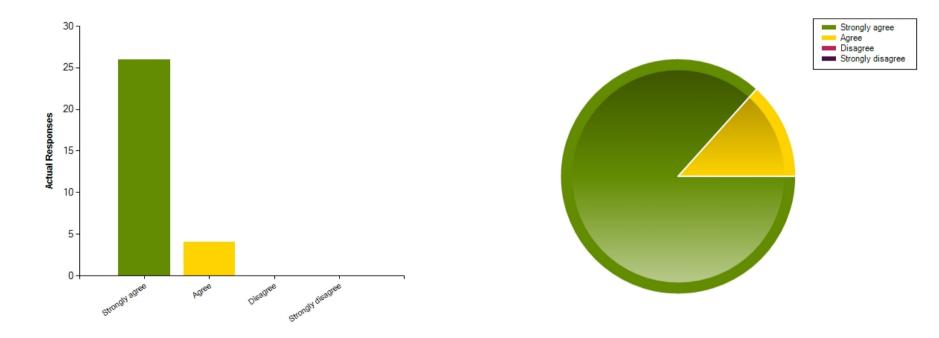

| Average Response      | 1.3            |  |
|-----------------------|----------------|--|
| Most Popular Response | Strongly agree |  |

Question : I know what we are trying to achieve as a school.

|                     | Strongly agree | Agree | Disagree | Strongly disagree |
|---------------------|----------------|-------|----------|-------------------|
| No. Of Responses    | 26             | 4     | 0        | 0                 |
| Response Percentage | 86.67          | 13.33 | 0        | 0                 |

| Average Response      | 1.13           |  |
|-----------------------|----------------|--|
| Most Popular Response | Strongly agree |  |

**Question :** All staff consistently apply school policies.

|                     | Strongly agree | Agree | Disagree | Strongly disagree |
|---------------------|----------------|-------|----------|-------------------|
| No. Of Responses    | 21             | 8     | 1        | 0                 |
| Response Percentage | 70             | 26.67 | 3.33     | 0                 |