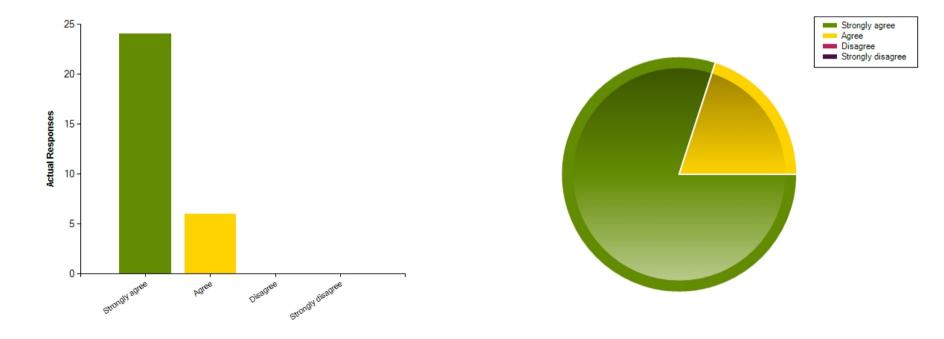

| Average Response      | 1.17           |  |
|-----------------------|----------------|--|
| Most Popular Response | Strongly agree |  |

**Question :** Leaders do all they can to improve teaching.

|                     | Strongly agree | Agree | Disagree | Strongly disagree |
|---------------------|----------------|-------|----------|-------------------|
| No. Of Responses    | 24             | 6     | 0        | 0                 |
| Response Percentage | 80             | 20    | 0        | 0                 |

| Average Response      | 1.2            |  |
|-----------------------|----------------|--|
| Most Popular Response | Strongly agree |  |

**Question :** The school makes appropriate provision for my professional development.