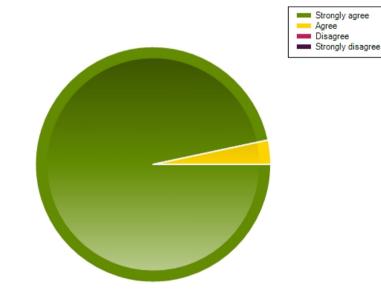

## Questions

Question : I am proud to be a member of staff at this school.

|                     | Strongly agree | Agree | Disagree | Strongly disagree |
|---------------------|----------------|-------|----------|-------------------|
| No. Of Responses    | 29             | 1     | 0        | 0                 |
| Response Percentage | 96.67          | 3.33  | 0        | 0                 |

| Average Response      | 1.03           |
|-----------------------|----------------|
| Most Popular Response | Strongly agree |

Question : Children are safe at this school.

|                     | Strongly agree | Agree | Disagree | Strongly disagree |
|---------------------|----------------|-------|----------|-------------------|
| No. Of Responses    | 27             | 3     | 0        | 0                 |
| Response Percentage | 90             | 10    | 0        | 0                 |