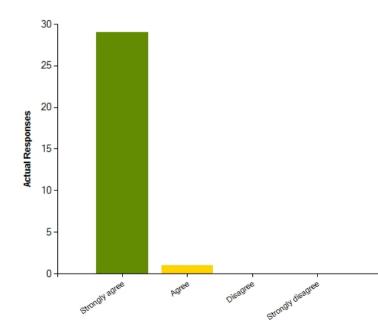

## Questions

Question : I am proud to be a member of staff at this school.

|                     | Strongly agree | Agree | Disagree | Strongly disagree |
|---------------------|----------------|-------|----------|-------------------|
| No. Of Responses    | 29             | 1     | 0        | 0                 |
| Response Percentage | 96.67          | 3.33  | 0        | 0                 |

| Average Response      | 1.03           |
|-----------------------|----------------|
| Most Popular Response | Strongly agree |

Question : Children are safe at this school.

|                     | Strongly agree | Agree | Disagree | Strongly disagree |
|---------------------|----------------|-------|----------|-------------------|
| No. Of Responses    | 27             | 3     | 0        | 0                 |
| Response Percentage | 90             | 10    | 0        | 0                 |