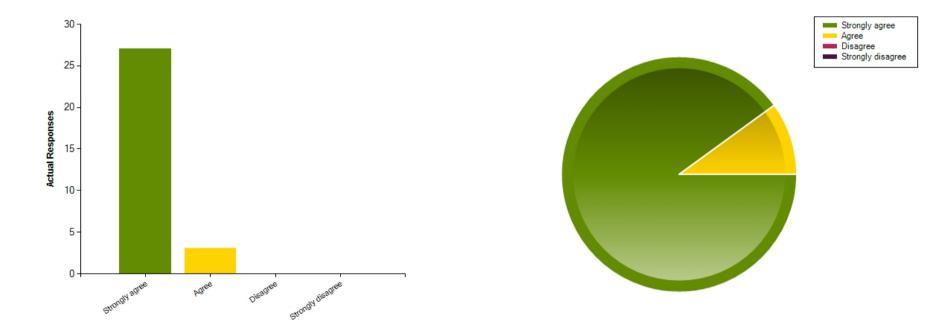

| Average Response      | 1.03           |
|-----------------------|----------------|
| Most Popular Response | Strongly agree |

Question : Children are safe at this school.

|                     | Strongly agree | Agree | Disagree | Strongly disagree |
|---------------------|----------------|-------|----------|-------------------|
| No. Of Responses    | 27             | 3     | 0        | 0                 |
| Response Percentage | 90             | 10    | 0        | 0                 |

| Average Response      | 1.1            |  |
|-----------------------|----------------|--|
| Most Popular Response | Strongly agree |  |