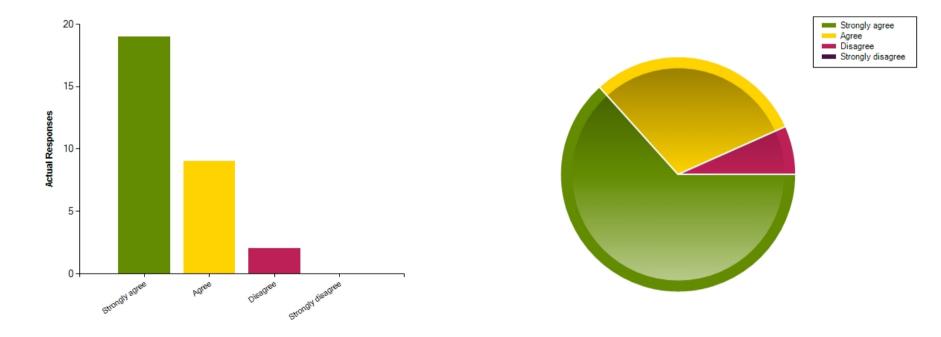

| Average Response      | 1.2            |  |
|-----------------------|----------------|--|
| Most Popular Response | Strongly agree |  |

**Question :** The school makes appropriate provision for my professional development.

|                     | Strongly agree | Agree | Disagree | Strongly disagree |
|---------------------|----------------|-------|----------|-------------------|
| No. Of Responses    | 19             | 9     | 2        | 0                 |
| Response Percentage | 63.33          | 30    | 6.67     | 0                 |

| Average Response      | 1.43           |  |
|-----------------------|----------------|--|
| Most Popular Response | Strongly agree |  |

**Question :** The school successfully meets the differing needs of individual pupils.